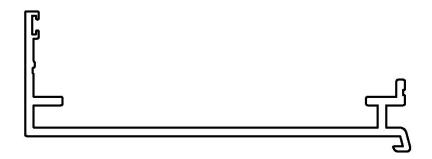

## CUSTOMER TECHNICAL MEMO # 182

Subject: AS153S Sub Sill No Leg - New Die

**Date:** 2/10/13

From: Product Development

Please refer below for ALSPEC codes and descriptions of new Sub Sill now available for order.

| Alspec Code | Description                   |
|-------------|-------------------------------|
| AS153S      | AS153S Sub Sill No Leg * 6.5m |

Please note AS153S Sub Sill will be added to the Sub Head and Sub Sills Technical Manual and Wall Chart during our continuing updates. Website drawings have been updated to include AS153S.